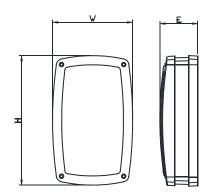

## LL3-3383D

Outdoor Wall/Ceiling Mount

Finish: Black (BLK) Standard. White (WHT) or Gray (GRY) By

Special Order

Body: Die-cast Aluminum with Powdercoat Finish

Lens: Polycarbonate

**Dimensions:**11.3"H x 7.0"W x 3.7"E