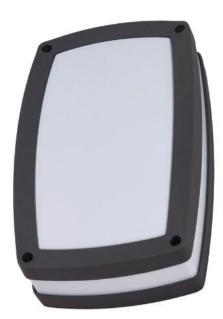

## LL3-3383D

Outdoor Wall/Ceiling Mount

Finish: Black (BLK) Standard. White (WHT) or Gray (GRY) By

Special Order

Body: Die-cast Aluminum with Powdercoat Finish

Lens: Polycarbonate

**Dimensions:**11.3"H x 7.0"W x 3.7"E