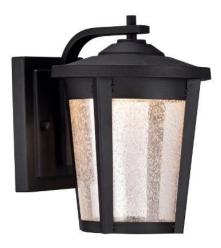

## LL3-4041D-A-LED

Outdoor Lantern Style Wall Mount with Seeded Glass Shade.

Construction: Cold-rolled Steel Diffuser: Seeded Glass

Finishes: Black (BLK), Custom Color (CC\*)

Dimensions: 7.30"W x 10.80"H x 8.50"D

Light Source Dedicated LED: 120V/10W/600Im/80CRI • Available in 30K or 40K