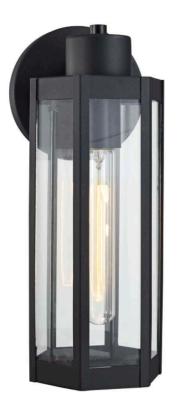

## LL3-6001D-A-BLK-MBLED9

Classic Outdoor Wall Mount in Black - includes Edison Lamp

**Construction:** 

Material: Cold-Rolled Steel

Shade: Clear Glass

**Dimensions:** 5.00"W x 14.50"H x 5.50"E

Light Source: Includes One 120V/8W/27K/800Im T10L

Medium Based Bulb