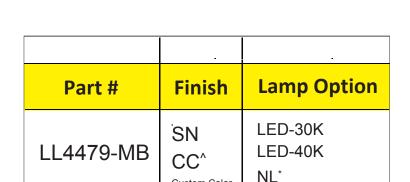

## **LL4479-MB**

Satin Nickel Vanity/all Sconce with White Opal Glass.

**Dimensions:** 20.0"L x 4.7"W x 4.5"E

## **Optional Light Source:**

• **LED-30K:** 120v/9w/800lm/80CRI Energy Star, Line Dimming

• **LED-40K**: 120v/9w/800lm/80CRI Energy Star, Line Dimming

• NL: Supply your own Medium Base Lamp