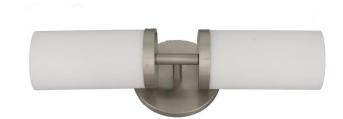

## **LL4479-MB**

Satin Nickel Vanity/all Sconce with White Opal Glass.

**Dimensions:** 20.0"L x 4.7"W x 4.5"E