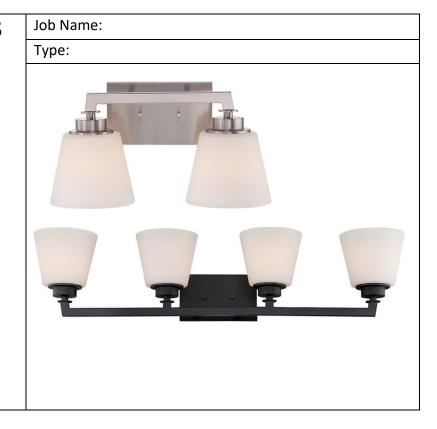

### Construction:

- Finish:
- o LL60-545X Brushed Nickel
- LL60-555X Aged Bronze
- Shade: Satin White Glass
- Dimensions: See Below

### Notes:

- 1-4 lamps in 100w Medium Base
- Damp Location Rated (Indoor Use Only).
- Mounts Up or Down
- Warranty: 1 year against manufacturer's defects.
- UL Listed

Ordering Information: Example: LL60-5451

| PART #   | LAMPING | DIMENSIONS                   |
|----------|---------|------------------------------|
| LL60-545 | 1       | 5.875"W x 8.125"H x 6.875"E  |
| LL60-555 | 2       | 15.375"W x 7.875"H x 6.875"E |
|          | 3       | 15.375"W x 7.875"H x 6.875"E |
|          | 4       | 15.375"W x 7.875"H x 6.875"E |
|          |         |                              |