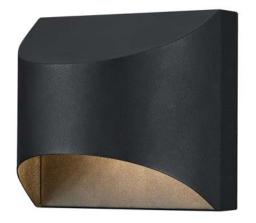

## LL61228-LED-BLK

Dimmable LED Wall Fixture in Textured Black. Dark Sky Friendly.

Light Source: 120V/10W/450lm/30K/Dimmable

**Dimensions:** 5.50""H x 6.00"W x 4.25"E

PART#

LL61228-LED-BLK