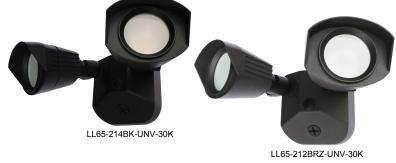

| PART NUMBER         | NOTES                          |
|---------------------|--------------------------------|
| LL65-210WH-UNV-30K  | UNV/20W/1900lms/30K- NO Sensor |
| LL65-212BRZ-UNV-30K | UNV/20W/1900lms/30K- NO Sensor |
| LL65-214BK-UNV-30K  | UNV/20W/1900lms/30K- NO Sensor |
| LL65-216WH-UNV-40K  | UNV/20W/1900lms/40K- NO Sensor |
| LL65-218BRZ-UNV-40K | UNV/20W/1900lms/40K- NO Sensor |
| LL65-220BK-UNV-40K  | UNV/20W/1900lms/40K- NO Sensor |