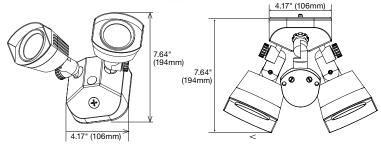

## **Dual Head Security**

With or without motion sensor Features

Ideal for walkway, patio and entrance lighting. Die-cast aluminum body and heads Impact resistant lenses. White, Black or Bronze finish. UV Stabilized powder coated finish. Recessed junction box required 2KV Surge protection 20 Watts/1900lm/>80CRI 100-277V (without motion sensor). 120V (with motion sensor). Operating temperature -30°C to 50°C 5 Year warranty. 50,000 Hours