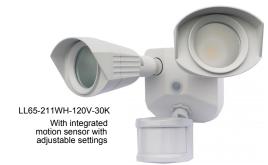

## **Motion Sensor Specifications**

1 Time setting: 10 seconds to 10 minutes

Detection angle: 180°

Detection range: 10 feet to 60 feet Dusk to dawn feature Manual override

## ORDERING INFORMATION

| PART NUMBER          | NOTES                                 |
|----------------------|---------------------------------------|
| LL65-211WH-120V-30K  | 120V/20W/1900lms/30K- Includes Sensor |
| LL65-213BRZ-120V-30K | 120V/20W/1900lms/30K- Includes Sensor |
| LL65-215BK-120V-30K  | 120V/20W/1900lms/30K- Includes Sensor |
| LL65-217WH-120V-40K  | 120V/20W/1900lms/40K- Includes Sensor |
| LL65-219BRZ-120V-40K | 120V/20W/1900lms/40K- Includes Sensor |
| LL65-221BK-120V-40K  | 120V/20W/1900lms/40K- Includes Sensor |