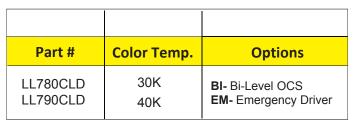

# LL780CLD LL790CLD

### Options:

- Bi-Level OCS- Occupancy Sensor with Multiple Settings. Hold Times from 5 Seconds to 20 Minutes. Stand-by Dimming 10%-50%. Requires Deeper Base (adds 1.0" to Height).
- EM Driver- Provides 90 Minutes of Battery Backup in the event of a power failure.