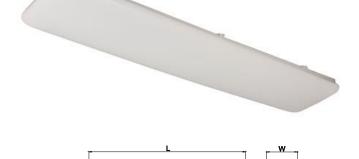

# Linear Cloud Ceiling Fixture in White.

Construction: Cold-Rolled Steel

Lens: White Acrylic

**Dimensions:** 

**LL780CLD**: 48.6"L x 9.5"W x 4.3"E **LL790CLD**: 48.8"L x 12.6"W x 4.3"E