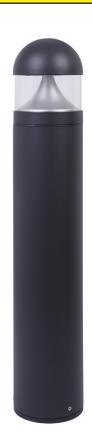

## LLCR201-L20-BLK Outdoor Bollard in Black with a Clear Polycarbonate Lens

## **Construction:**

- Black Powder Coated Finish
- Aluminum Housing
- Polycarbonate Lens
- Mounting Hardware Included