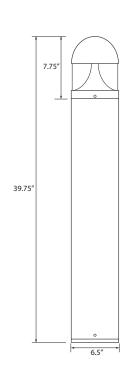

## LLCR201-L20-BLK Outdoor Bollard in Black with a Clear Polycarbonate Lens

## **Construction:**

- Black Powder Coated Finish
- Aluminum Housing
- Polycarbonate Lens
- Mounting Hardware Included