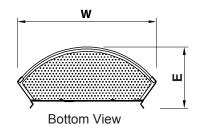

## LLMDF030D

Satin Nickel Wall Sconce with Frosted Glass Shade

Construction: Die Formed Cold Rolled Steel

Dimensions: 8.70"W x 10.20"H x 3.80"E

Performance: 120V/14w/1050lm Del@30K/80CR/ Non-Dimming Standard