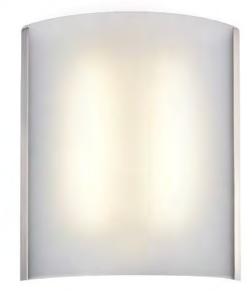

## LLMDF030D

Satin Nickel Wall Sconce with Frosted Glass Shade

Construction: Die Formed Cold Rolled Steel

Dimensions: 8.70"W x 10.20"H x 3.80"E

Performance: 120V/14w/1050lm Del@30K/80CR/ Non-Dimming Standard