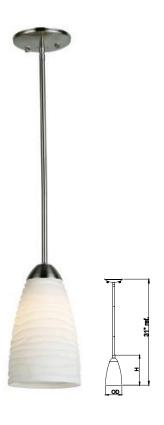

## LLP035-MBLED

Mini pendant with Ripple Shade in Opal Glass and Satin Nickel Accents.

Dimensions: 4.8"OD x 8.7"H x 31.0" Hard Stem

**Light Source:** Includes 1 x 120v/9w/800lm/80CRI/Dimmable Medium Base LED Bulb