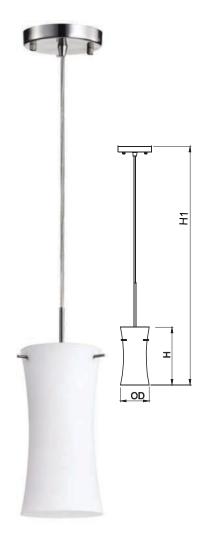

## **LLP120-MB**

Mini pendant with Bow-Tie Shade in Opal Glass and Satin Nickel Accents.

**Dimensions:** 4.8"OD x 9.8"H x 72.0"H1 Adjustable

Cable Max

**Light Source:** Includes 1 x 120v/9w/800lm/80CRI/ Dimmable Medium Base LED Bulb