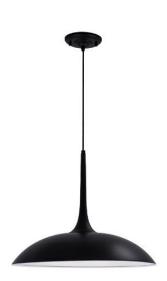

## LLP208D-MBLED

**RLM Pendant in Black** 

Construction: Steel Shade: Metal Reflector

Finishes: Black (BLK)

**Dimensions:** 18.90"OD x 15.40"H x 72.00" Max Hang Height

Light Source: Includes 1 x 120V/9W/800lm/80CRI/Dimmable