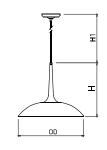

## LLP208D-MBLED

**RLM Pendant in Black** 

Construction: Steel Shade: Metal Reflector

Finishes: Black (BLK)

**Dimensions:** 18.90"OD x 15.40"H x 72.00" Max Hang Height

Light Source: Includes 1 x 120V/9W/800lm/80CRI/Dimmable