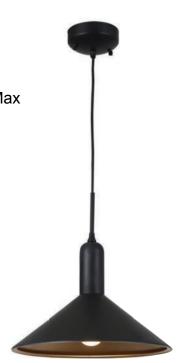

## LLP209D-MBLED

Pendant with RLM Shade.

**Dimensions:** 13.8"OD x 10.8"H x 72.0"H1 Adjustable Cable Max

**Finish:** Black with Gold Interior (BLK) or Custom Color (CC\*)

**Light Source:** Includes 1 x 120V/9w/800lm/80CRI/Dimmable

Medium Base Lamp
• Available in 30K or 40K

## **Notes/Certifications/Warranty**

- 120V
- Line Dimming
- ETL/cETL Listed Listed for Dry Locations
- 1 Year Warranty

| Model         | Finish     | Color Temp. |
|---------------|------------|-------------|
| LLP209D-MBLED | BLK<br>CC* | 30K<br>40K  |