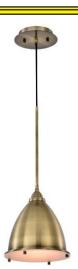

## LLP509D-MBLED

LED Pendant in Antique Bronze

Construction: Steel

Shade: Metal Reflector with Frosted Glass Cover

Dimensions: 9.30"OD x 10.50"H x 72.00" Max Hang Height

Light Source: Includes 1 x 120V/9W/800Im/80CRI/Dimmable