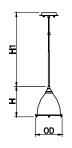

## LLP509D-MBLED

LED Pendant in Antique Bronze

Construction: Steel

Shade: Metal Reflector with Frosted Glass Cover

Dimensions: 9.30"OD x 10.50"H x 72.00" Max Hang Height

Light Source: Includes 1 x 120V/9W/800Im/80CRI/Dimmable