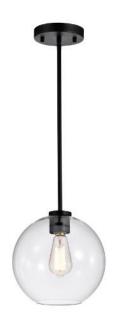

## LLP607D-MBLED

LED Pendant in Black with Clear Glass Globe.

Construction: Steel Shade: Clear Glass

Dimensions: 10.00"OD x 9.90"H x 36.0" Max Hang Height

Light Source: Includes 1 x 120V/8W/27K/800Im/80CRI/ Dimmable Medium Base LED Bulb